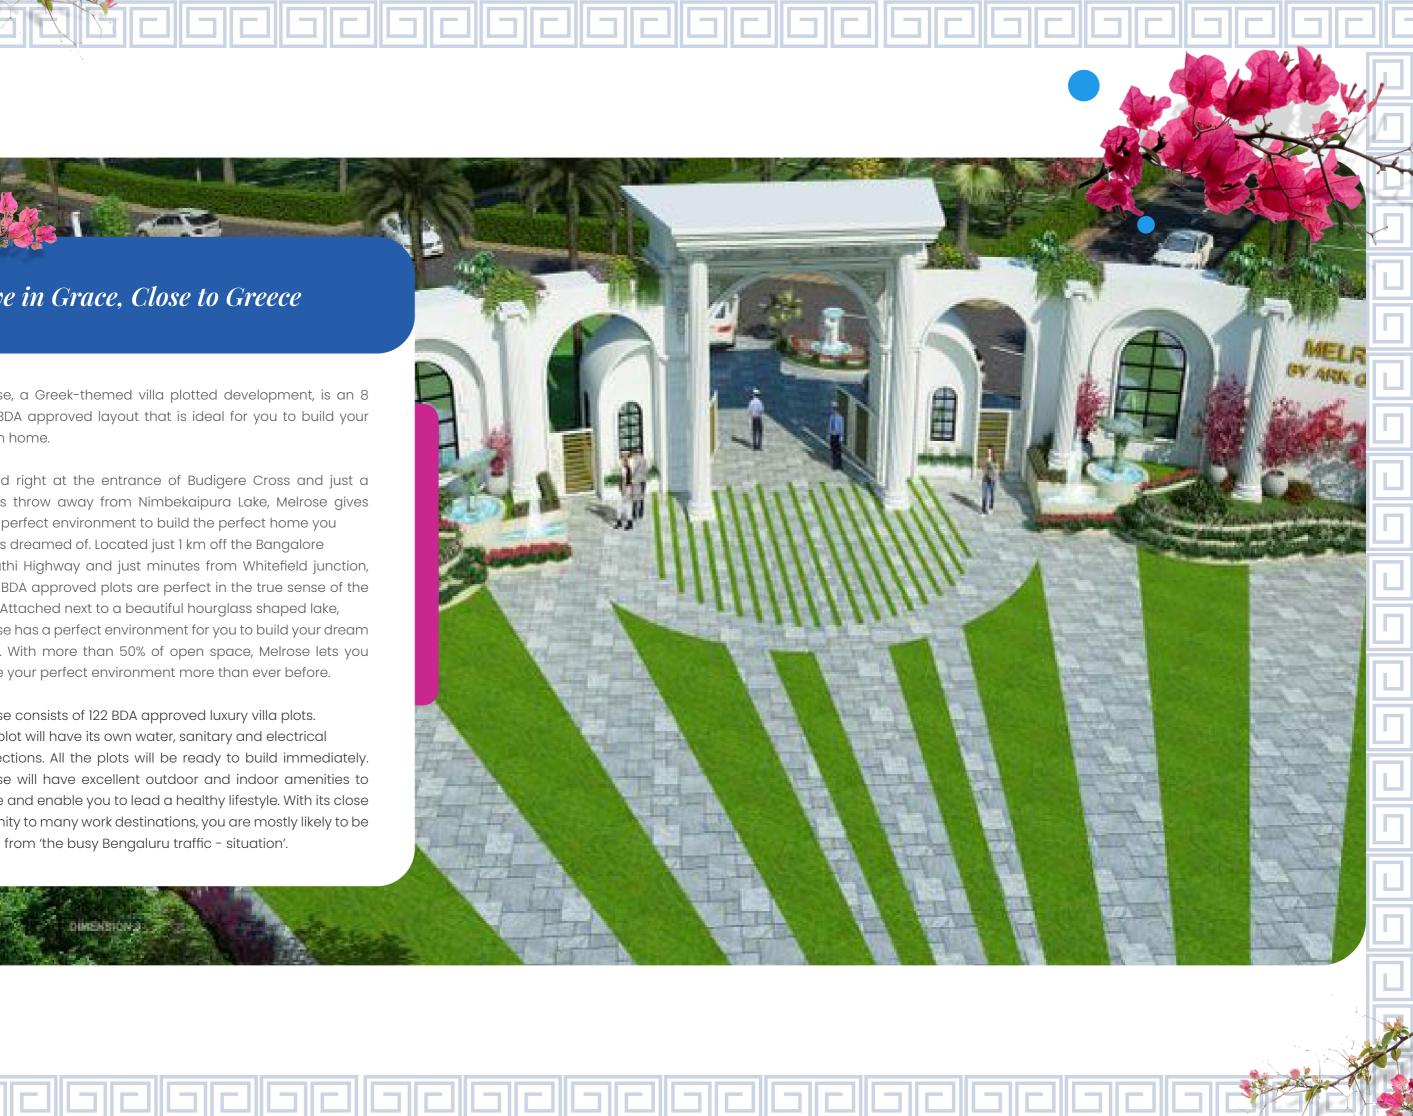

### Live in Grace, Close to Greece

Melrose, a Greek-themed villa plotted development, is an 8 acre BDA approved layout that is ideal for you to build your dream home.

Nestled right at the entrance of Budigere Cross and just a stone's throw away from Nimbekaipura Lake, Melrose gives you a perfect environment to build the perfect home you always dreamed of. Located just 1 km off the Bangalore Tirupathi Highway and just minutes from Whitefield junction, these BDA approved plots are perfect in the true sense of the word. Attached next to a beautiful hourglass shaped lake, Melrose has a perfect environment for you to build your dream home. With more than 50% of open space, Melrose lets you create your perfect environment more than ever before.

Melrose consists of 122 BDA approved luxury villa plots. Each plot will have its own water, sanitary and electrical connections. All the plots will be ready to build immediately. Melrose will have excellent outdoor and indoor amenities to inspire and enable you to lead a healthy lifestyle. With its close proximity to many work destinations, you are mostly likely to be saved from 'the busy Bengaluru traffic - situation'.