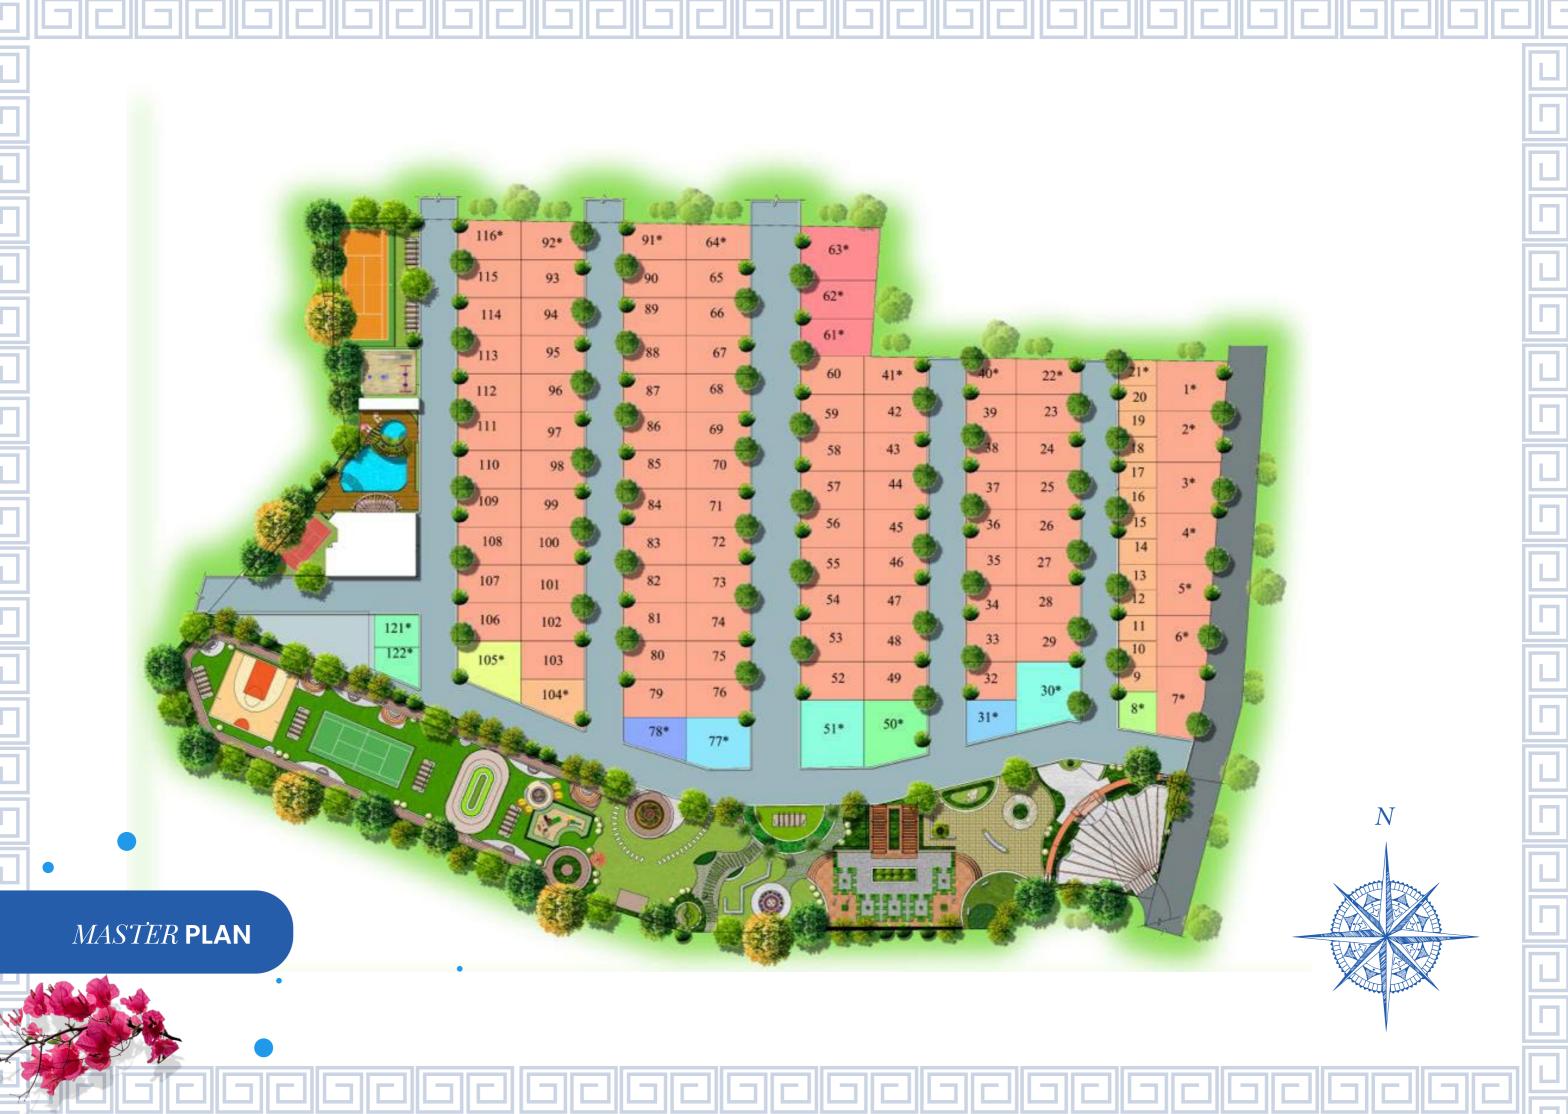

Melrose consists of 122 BDA approved luxury villa plots. Each plot will have its own water, sanitary and electrical connections. All the plots will be ready to build immediately. Melrose will have excellent outdoor and indoor amenities to inspire and enable you to lead a healthy lifestyle. With its close proximity to many work destinations, you are mostly likely to be saved from 'the busy Bengaluru traffic - situation'.

### A dream home is where dreams find wings.

Here are the amenities Melrose offers to provide you with the home you've been longing for:

 $( \mathbf{H} )$ Fully Equipped Clubhouse and Gym Swimming Pool with Kids' Pool Amphitheatre (h, t) Kids Play Area  $\bigcirc$ Basketball Court  $\bigcirc$ Tennis Court ٨ Yoga Park

### What are the different plots and properties available at Melrose?

Melrose consists of 122 BDA approved luxury villa plots which may differ in terms of size and orientation within the premises. Overall, Melrose is an 8-acre space.