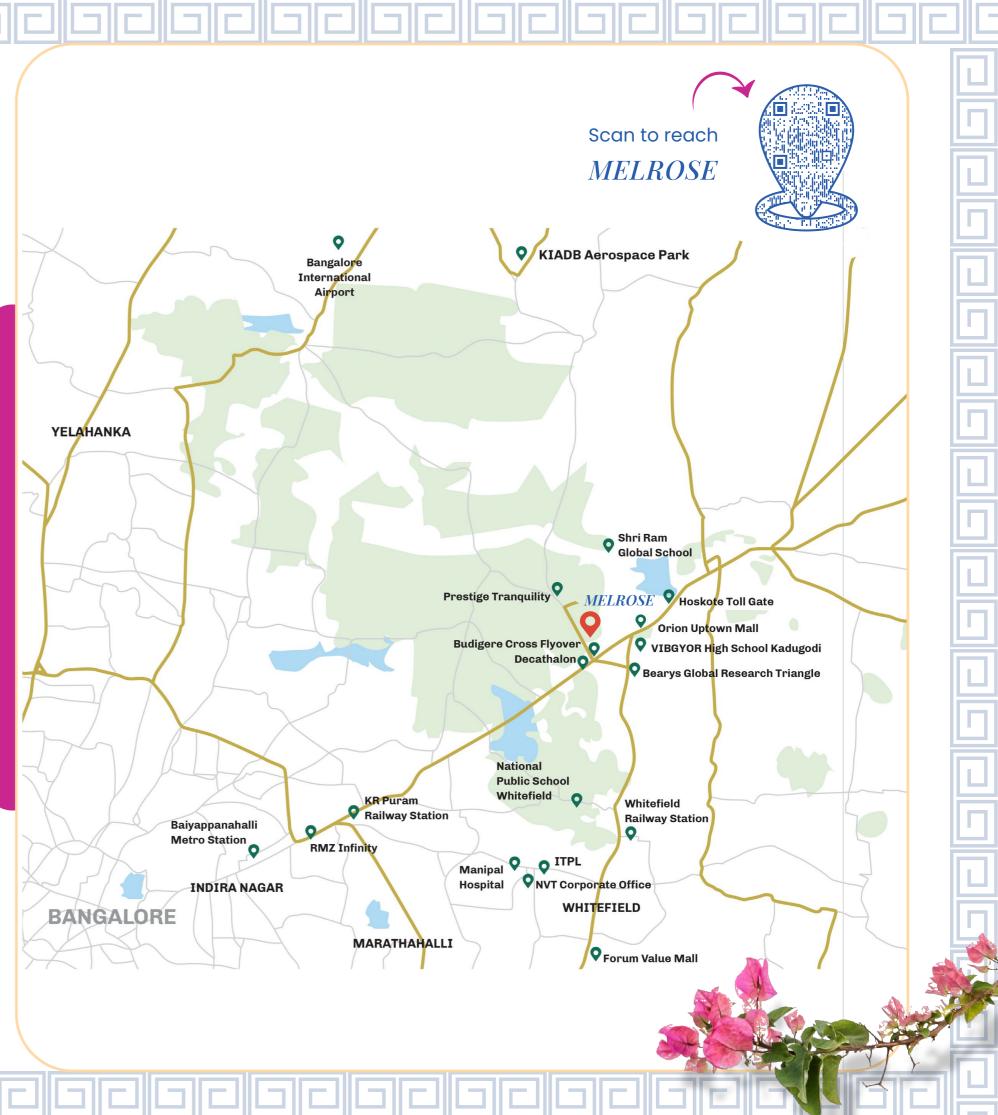

#### Work Places

- Bearys Global Research Triangle 7 mins • KIADB Aerospace Park 25 mins • RMZ Infinity 23 mins • Volvo Bus Plant 28 mins
- ITPL
- Shell Technology Centre

#### Schools

| • Shri Ram Global School, OMR Branch            | 5 mins  |
|-------------------------------------------------|---------|
| <ul> <li>Vibgyor High Scool Kadugodi</li> </ul> | 5 mins  |
| New Baldwin International School                | 4 mins  |
| NPS Whitefield                                  | 15 mins |

#### Hospitals

| • Sathya Sai Orthopedic Hospital | 12 |
|----------------------------------|----|
| • Manipal Hospital               | 20 |

#### Shopping

| • Orion Uptown Mall | 4 mins  |
|---------------------|---------|
| • Decathalon        | 28 mins |
| • Forum Value Mall  | 5 mins  |

#### Others

| • KR Puram Railway Station    | 19 mins |
|-------------------------------|---------|
| Whitefield Railway Station    | 14 mins |
| • Hoskote Toll Gate           | 4 mins  |
| • International Airport       | 40 mins |
| Baiyappanahalli Metro Station | 23 mins |
| Prestige Tranquility          | 3 mins  |
| • NVT Corporate Office        | 19 mins |

### ACCESS TO KEY FACILITES